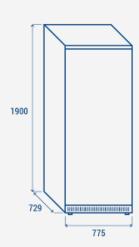

### **TECHNICAL SPECIFICATIONS**

| Capacity                         | 600 L         |
|----------------------------------|---------------|
| Temperature                      | -23°C ~ -18°C |
| Consumption                      | 2.07 kWh/24h  |
| Rated Power                      | 215 W         |
| Noise level                      | 68 dB(A)      |
| Net Weight                       | 94 Kg         |
| Gross Weight                     | 107 Kg        |
| External Dimensions (WxDxH mm)   | 775x729x1900  |
| Internal Dimensions (WxDxH mm)   | 625x528x1647  |
| Packaging dimensions (WxDxH mm)  | 835x792x2070  |
| Loading quantities 20'/40'/40'HQ | 20/42/42      |
|                                  |               |

### **PRODUCT DIMENSIONS**