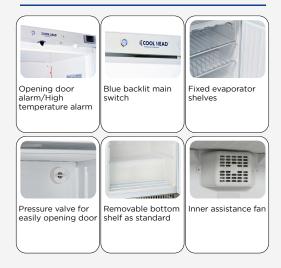

### **DETAILS**

## **GENERAL FEATURES**

| 600 Lt. Freezer upright (CLASS A)                                               | • |
|---------------------------------------------------------------------------------|---|
| White external cabinet, thermoformed internally                                 | • |
| Static cooling: fixed evaporator shelves (N.6 Layers) with fan assisted cooling | • |
| Manual Defrost                                                                  | • |
| Foaming Agent Cyclopentane (65mm per side)                                      | • |
| Digital Thermostat                                                              | • |
| Opening door alarm/High temperature alarm                                       | • |
| Removable Gasket                                                                | • |
| Door: Self closing and reversible door fitted as standard                       | • |
| Lock and main switch fitted as standard                                         | • |
| Removable bottom shelf as standard                                              | • |
| N.2 Adjustable feet + N.2 Rollers at the back                                   | • |
| Energy efficiency class: A                                                      | • |