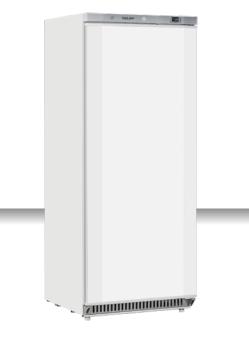

## **GENERAL FEATURES**

| 600 Lt. Freezer upright (CLASS A)                                               | • |
|---------------------------------------------------------------------------------|---|
| White external cabinet, thermoformed internally                                 | • |
| Static cooling: fixed evaporator shelves (N.6 Layers) with fan assisted cooling | • |
| Manual Defrost                                                                  | • |
| Foaming Agent Cyclopentane (65mm per side)                                      | • |
| Digital Thermostat                                                              | • |
| Opening door alarm/High temperature alarm                                       | • |
| Removable Gasket                                                                | • |
| Door: Self closing and reversible door fitted as standard                       | • |
| Lock and main switch fitted as standard                                         | • |
| Removable bottom shelf as standard                                              | • |
| N.2 Adjustable feet + N.2 Rollers at the back                                   | • |
| Energy efficiency class: A                                                      | • |

### **TECHNICAL SPECIFICATIONS**

| Capacity                         | 600 L         |
|----------------------------------|---------------|
| Temperature                      | -23°C ~ -18°C |
| Consumption                      | 2.07 kWh/24h  |
| Rated Power                      | 215 W         |
| Noise level                      | 68 dB(A)      |
| Net Weight                       | 94 Kg         |
| Gross Weight                     | 107 Kg        |
| External Dimensions (WxDxH mm)   | 775x729x1900  |
| Internal Dimensions (WxDxH mm)   | 625x528x1647  |
| Packaging dimensions (WxDxH mm)  | 835x792x2070  |
| Loading quantities 20'/40'/40'HQ | 20/42/42      |
|                                  |               |